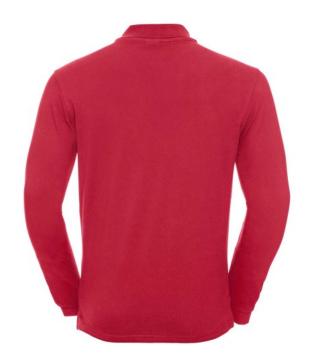

## AD LS CLSIC COTTON POLO SHIRT

### **Basic informations**

Size: L

Length: 58 Width: 38 Height: 37

Printing type: Vez

Color: Red

Size: L

# **Specification**

RUSSELL CLASSIC POLYCOTTON POLO made from single twin yarn. Classic pattern long sleeve sewn on the side, reinforcing traces on collar and shoulder flaps, double stitch along the shoulders, bottom and around the armpits, extra stitching around the shoulder straps, three colored button shirts. spare button, shoulder strap and neck strap, back reinforcement with zipper, breast pocket, longer back of shirt, reinforced shoulder pads. classic red L