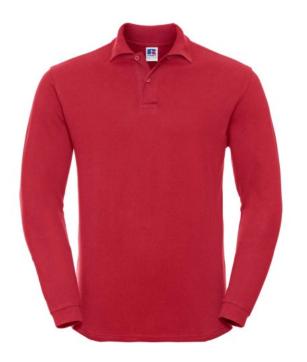

## AD LS CLSIC COTTON POLO SHIRT

### **Basic informations**

Size: L

Length: 58 Width: 38 Height: 37

Printing type: Vez

Color: Red

Size: L

# **Specification**

RUSSELL CLASSIC POLYCOTTON POLO made from single twin yarn. Classic pattern long sleeve sewn on the side, reinforcing traces on collar and shoulder flaps, double stitch along the shoulders, bottom and around the armpits, extra stitching around the shoulder straps, three colored button shirts. spare button, shoulder strap and neck strap, back reinforcement with zipper, breast pocket, longer back of shirt, reinforced shoulder pads. classic red L